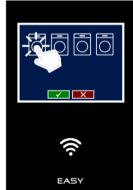

A voice guide will start and you have to commence purchase within 15 sec.

You can see your monthly purchase/balance in the top of the screen.

Press directly on the screen to choose machines. When one or more machines are chosen, you just have to press the green Approve button.

- then the machines can be started

A dryer and ironer will normally be bought in periods of ex. 15 min. If you want ex. 45 min. drying, then you have to press the dryer icon 3 times.

(you will be voice guided)