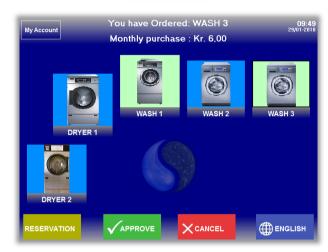

## Payment system

On the screen you can find the machinery of the laundry.

Green: Ready for purchase

Blue: Occupied Yellow: Booked

Red. Closed and can't be used

Place and hold the tag up against the wireless symbol until you hear a "beep" (1-3 sec.).

A voice guide will start and you have to commence purchase within 15 sec.

You can see your monthly purchase/balance in the top of the screen.

Press directly on the screen to choose machines. When one or more machines are chosen, you just have to press the green Approve button.

- then the machines can be started

A dryer and ironer will normally be bought in periods of ex. 15 min. If you want ex. 45 min. drying, then you have to press the dryer icon 3 times.

(you will be voice guided)