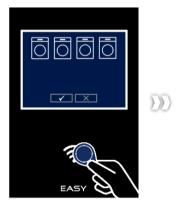

A voice guide will start and you have to commence purchase within 15 sec.

You can see your monthly purchase/balance in the top of the screen.

Press directly on the screen to choose machines. When one or more machines are chosen, you just have to press the green Approve button.

- then the machines can be started

A dryer and ironer will normally be bought in periods of ex. 15 min. If you want ex. 45 min. drying, then you have to press the dryer icon 3 times.

(you will be voice guided)